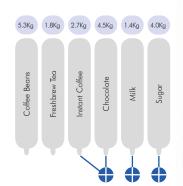

| Canister Capacities |        |       |
|---------------------|--------|-------|
| INGREDIENT          | LITRES | KILOS |
| Beans               | 15L    | 5.3kg |
| Coffee (Instant)    | 4.5L   | 1.3kg |
| Chocolate           | 4.5L   | 4.5kg |
| Sugar               | 4.5L   | 4.0kg |
| Milk                | 6.3L   | 1.4kg |
| FB Tea              | 10L    | 1.8ka |