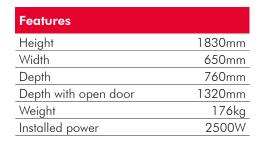

### The best mechanical layout

- Z4000 for Espresso + Tea brewer for Freshbrew tea.
- 6 canisters: 4 soluble, 1 Fresh Leaf tea, 1 beans.
- 18 selections + Strength + Sugar.
- Cup capacity: 450 9oz cups, 350 12oz cups (73-74mm, 80-81mm diameter).

| Canister Capacities |        |       |
|---------------------|--------|-------|
| INGREDIENT          | LITRES | KILOS |
| Beans               | 15L    | 5.3kg |
| Coffee (Instant)    | 4.5L   | 1.3kg |
| Chocolate           | 4.5L   | 4.5kg |
| Sugar               | 4.5L   | 4.0kg |
| Milk                | 6.3L   | 1.4kg |
| FB Tea              | 10L    | 1.8ka |