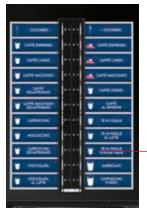

## Maestro Direct Selection

- Black door with dark grey cabinet and black anodised aluminium profiles.
- Newly shaped wide delivery area.
- 18 LED illuminated direct selection

#### Direct drink selection